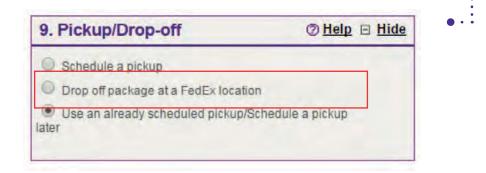

## :PickUp / Drop-Off

www.fcx.co.il סמן את האופציה השלישית. ניתן להזמין איסוף רק באמצעות חשבונך באתר 5.

או ע"י נציג שירות במספר 339-700.

| 5. Pickup/Drop-off                                                                  | ⑦ <u>Help</u> ⊡ <u>Hide</u> |
|-------------------------------------------------------------------------------------|-----------------------------|
| <ul> <li>Schedule a pickup</li> <li>Drop off package at a FedEx location</li> </ul> | n                           |
| Use an already scheduled pickup/Sater                                               | ichedule a pickup           |

#### :PickUp / Drop-Off

9. סמן את האופציה השלישית. ניתן להזמין איסוף רק באמצעות חשבונך באתר www.fcx.co.il 9. או ע״י נציג שירות במספר 1-700-700-339.