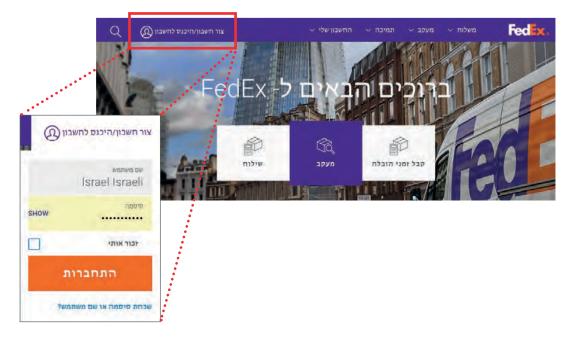

#### משתמש רשום?

לכניסה לחץ בסרגל העליון על "צור חשבון/היכנס לחשבון"
 והזן שם משתמש + סיסמא.

.2. לחץ על "שילוח" כדי להגיע לטופס שטר המטען.