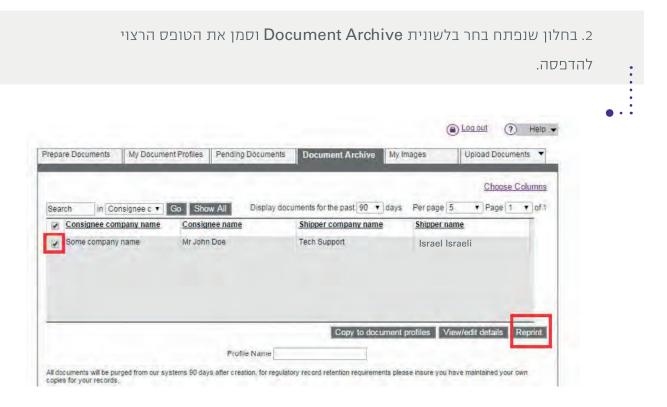

## צפייה במסמכים \ Invoice:

•••

1. תהליך דומה כמו בהיסטוריית משלוחים, סמן את המשלוח הרצוי

ולחץ Prepare customs documents.

| Ship date  | Company           | Contact name | Destination                                                | Tracking number |
|------------|-------------------|--------------|------------------------------------------------------------|-----------------|
| 01/01/2018 | Some company name | Mr John Doe  | Some company name<br>Some street name 32<br>PARIS 75008 FR | 123456789       |
| 01/01/2018 | Some company name | Mr John Doe  | Some company name<br>some street name 32<br>PARIS 75008 FR | 123456789       |