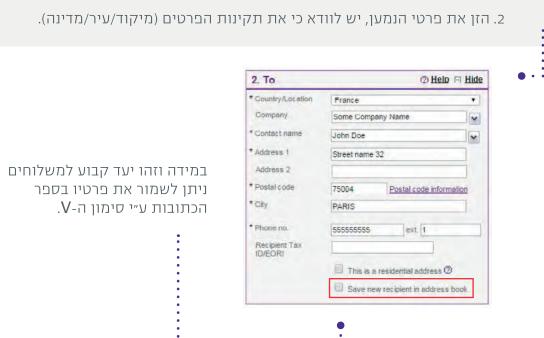

# מדריך להפקת שטר מטען FedEx באתר www.fedex.com/il

- הפקת שטר מטען למשלוחי ניירת
- הפקת שטר מטען למשלוחי טובין
  - צפייה בהיסטוריית משלוחים
    - - צפייה במסמכים/ Invoice



www.fedex.com/he-il/home <u>- כניסה לאתר</u>

#### משתמש רשום?

לכניסה לחץ בסרגל העליון על "צור חשבון/היכנס לחשבון"
 והזן שם משתמש + סיסמא.



.2. לחץ על "שילוח" כדי להגיע לטופס שטר המטען.



## משתמש חדש? צור קשר ב-CTsupport@fdx.co.il / 03-9187717





.1 וודא כי הכתובת תקינה. ניתן לשנות ע"י לחיצה על Edit.

במשלוחי ניירת עד 5 ק״ג נדרש להפיק שטר מטען בלבד.

| 1. From                         | ⊘ <u>Help</u> ⊞ <u>Edit</u> | ••• |
|---------------------------------|-----------------------------|-----|
| Israel Israeli, Hertzl st. Isra | el                          |     |

## <u>:(כתובת הנמען) To</u>







## Billing Details: 4. בחר מי יחויב בתשלום (שולח / נמען / צד שלישי) בכל אחד מהסעיפים.

|                  | ⑦ Help ⊡ Hide |
|------------------|---------------|
| Company Name-583 | *             |
| Recipient        | ۲             |
|                  |               |
|                  |               |

Bill to Transportation - בחר מי יחויב עבור עלות ההובלה (לחייב את השולח או הנמען). Bill to Duties \ taxes \ fees - בחר מי יחויב עבור עלות שחרור מהמכס, מסים ואגרות (נקבע לפי ארץ היעד).

במידה שהנמען משלם, יש להזין את המספר החשבון הבינלאומי שלו לחיוב.



## :PickUp / Drop-Off

www.fcx.co.il סמן את האופציה השלישית. ניתן להזמין איסוף רק באמצעות חשבונך באתר 5.

או ע"י נציג שירות במספר 339-700.

| 5. Pickup/Drop-off                                                                  | ⑦ <u