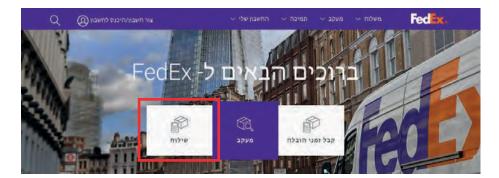

#### משתמש רשום?

לכניסה לחץ בסרגל העליון על "צור חשבון/היכנס לחשבון"
 והזן שם משתמש + סיסמא.

.2. לחץ על "שילוח" כדי להגיע לטופס שטר המטען.