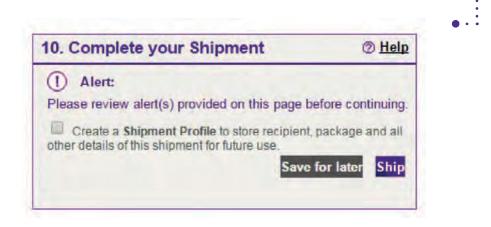

## :Complete your Shipment

.6. בטרם ביצוע המשלוח, ניתן לסמן V כדי לשמור את הפרופיל של המשלוח למשלוחים עתידיים.

|           |                                  | :Confiri                                                              | <u>m your shipment det</u>                                 |
|-----------|----------------------------------|-----------------------------------------------------------------------|------------------------------------------------------------|
| onfirm yo | ur shipment details              | חץ שוב על Ship.                                                       | דא שכל הפרטים נכונים וק                                    |
| Outbound  | Shipment                         |                                                                       | @ <u>Help</u>                                              |
| From      | Israel Israeli                   | Ship date                                                             | 01/01/2018                                                 |
|           | Tech Support                     | Number of packages<br>Total weight<br>Declared/Carriage Value         | 1<br>0.50 kgs<br>0.0 ILS                                   |
|           | Hertzl st.<br>Israel             | Pricing option<br>Service type<br>Package type<br>Dimensions          | International Priority<br>FedEx Envelope                   |
| То        | Mr John Doe<br>Some company name | Bill transportation to<br>Bill duties/taxes/fees to<br>Your reference | Company Name-583<br>Recipient                              |
|           | some street name 32              | Pickup/Drop-off                                                       | Use an already scheduled<br>pickup/Schedule a pickup later |
|           | PARIS                            | Invoice no.                                                           |                                                            |
|           | France<br>75008                  | Department no.<br>Special Services                                    |                                                            |
|           | 555555555 ext 222                |                                                                       |                                                            |
|           |                                  |                                                                       | Fall Ship                                                  |

## :Complete your Shipment

.10. בטרם ביצוע המשלוח, ניתן לסמן V כדי לשמור את הפרופיל של המשלוח למשלוחים עתידיים.