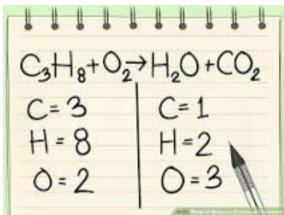

From identical atoms in all proteins-They are all built from the same molecules.

Identified the elements Si, Se, Th, Ce

Balancing chemical reactions C<sub>3</sub>H<sub>8</sub> + 5O<sub>2</sub> --> 4H<sub>2</sub>O + 3CO<sub>2</sub>